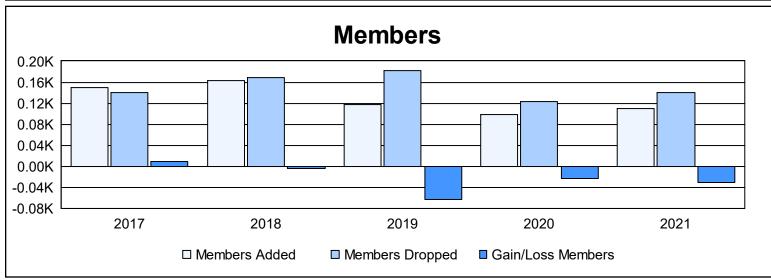

District 4 C1 As of June 2021 Cumulative

| Year      | New<br>Clubs | Dropped<br>Clubs | Gain/<br>Loss<br>Clubs | New<br>Members | Charter<br>Members | Reinstate<br>Members | Transfer<br>Members | Total<br>Member<br>Added | Total<br>Members<br>Dropped | Gain/<br>Loss<br>Members |
|-----------|--------------|------------------|------------------------|----------------|--------------------|----------------------|---------------------|--------------------------|-----------------------------|--------------------------|
| 2016-2017 | 1            | 1                | 0                      | 108            | 22                 | 15                   | 4                   | 149                      | 140                         | 9                        |
| 2017-2018 | 1            | 0                | 1                      | 127            | 22                 | 7                    | 7                   | 163                      | 168                         | -5                       |
| 2018-2019 | 0            | 4                | -4                     | 103            | 0                  | 8                    | 7                   | 118                      | 182                         | -64                      |
| 2019-2020 | 0            | 0                | 0                      | 82             | 2                  | 7                    | 8                   | 99                       | 123                         | -24                      |
| 2020-2021 | 0            | 1                | -1                     | 95             | 0                  | 9                    | 5                   | 109                      | 140                         | -31                      |
| Average   | 0            | 1                | -1                     | 103            | 9                  | 9                    | 6                   | 128                      | 151                         | -23                      |