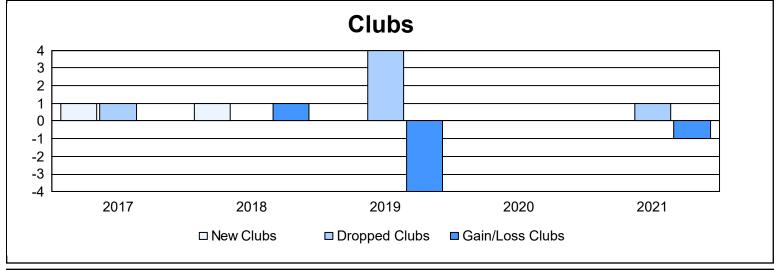

District 4 C1 As of June 2021 Cumulative

| Year      | New<br>Clubs | Dropped<br>Clubs | Gain/<br>Loss<br>Clubs | New<br>Members | Charter<br>Members | Reinstate<br>Members | Transfer<br>Members | Total<br>Member<br>Added | Total<br>Members<br>Dropped | Gain/<br>Loss<br>Members |
|-----------|--------------|------------------|------------------------|----------------|--------------------|----------------------|---------------------|--------------------------|-----------------------------|--------------------------|
| 2016-2017 | 1            | 1                | 0                      | 108            | 22                 | 15                   | 4                   | 149                      | 140                         | 9                        |
| 2017-2018 | 1            | 0                | 1                      | 127            | 22                 | 7                    | 7                   | 163                      | 168                         | -5                       |
| 2018-2019 | 0            | 4                | -4                     | 103            | 0                  | 8                    | 7                   | 118                      | 182                         | -64                      |
| 2019-2020 | 0            | 0                | 0                      | 82             | 2                  | 7                    | 8                   | 99                       | 123                         | -24                      |
| 2020-2021 | 0            | 1                | -1                     | 95             | 0                  | 9                    | 5                   | 109                      | 140                         | -31                      |
| Average   | 0            | 1                | -1                     | 103            | 9                  | 9                    | 6                   | 128                      | 151                         | -23                      |